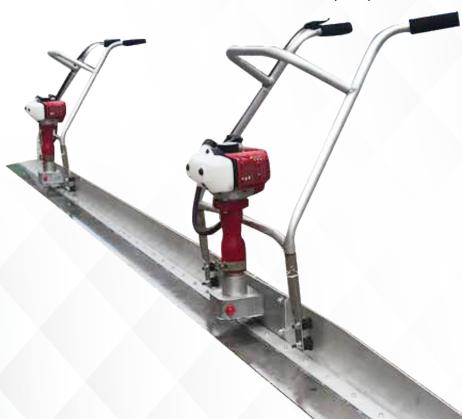

## **FL DOUBLE MAGIC SCREED VIBRATOR (24 Feet)**

- Cut down over 75% of the time required to spread concreate
- Ease of transport, because of light weight of the unit
- Easy to operate
- Lift up stand is not required, and less troublesome
- Spare parts are available