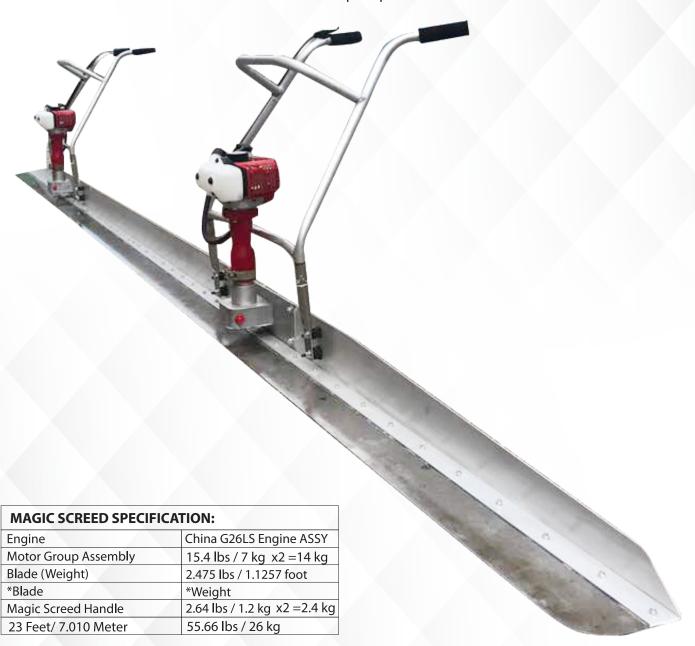

| MAGIC SCREED SPECIFICATION: |                                |
|-----------------------------|--------------------------------|
| Engine                      | China G26LS Engine ASSY        |
| Motor Group Assembly        | 15.4  lbs / 7  kg  x2 = 14  kg |
| Blade (Weight)              | 2.475 lbs / 1.1257 foot        |
| *Blade                      | *Weight                        |
| Magic Screed Handle         | 2.64 lbs / 1.2 kg x2 = 2.4 kg  |
| 23 Feet/ 7.010 Meter        | 55.66 lbs / 26 kg              |

## **FL DOUBLE MAGIC SCREED VIBRATOR (24 Feet)**

- Cut down over 75% of the time required to spread concreate
- Ease of transport, because of light weight of the unit
- Easy to operate
- Lift up stand is not required, and less troublesome
- Spare parts are available